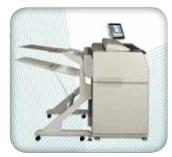

### **KIP 7170** PRODUCTION SYSTEM WITH STACKING

KIP's stackers include advanced intelligent online systems that suit your exact needs, while maintaining the flexibility to grow as demands increase. Operators have the flexibility to direct prints and copies to a preferred destination – the front delivery stacking system or a rear system for increased production.

### **KIP 7170 PRODUCTION SYSTEMS**

KIP 7170 system with optional KIP 1200 high capacity print stacker

KIP 7170 system with optional KIPFold 1000 online fan folder

KIP 7170 system with optional KIPFold 2000 online fan & cross folder