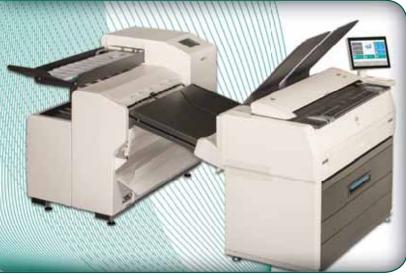

### KIP 7170 MULTI-FUNCTION SPACE SAVING SYSTEM

The productivity of the KIP 7170 system is designed to satisfy the most demanding needs of decentralized users. The versatile KIP 7170 may also be expanded to provide multifunction convenience. KIP 7170 system software is ideal for decentralized environments and expandable to meet the need for centralized printing.

### **KIP 7170** PRODUCTION SYSTEM WITH STACKING

KIP's stackers include advanced intelligent online systems that suit your exact needs, while maintaining the flexibility to grow as demands increase. Operators have the flexibility to direct prints and copies to a preferred destination – the front delivery stacking system or a rear system for increased production.

### **KIP 7170** PRODUCTION SYSTEM WITH FOLDING

The KIPFold 1000 and KIPFold 2000 finishing systems automate wide-format document finishing by providing folding, stacking and collation in a compact design.

#### **KIP 7170 MULTIFUNCTION SYSTEMS**

KIP 7170 single footprint system with integrated front delivery print tray

KIP 7170 single footprint system with integrated front delivery print tray plus optional rear print stacking tray

### **KIP 7170 PRODUCTION SYSTEMS**

KIP 7170 system with optional KIP 1200 high capacity print stacker

KIP 7170 system with optional KIPFold 1000 online fan folder

KIP 7170 system with optional KIPFold 2000 online fan & cross folder