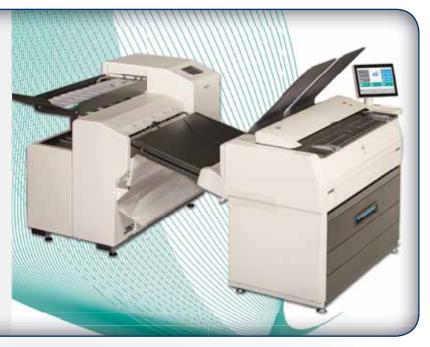

### KIP 7170 MULTI-FUNCTION SPACE SAVING SYSTEM

The productivity of the KIP 7170 system is designed to satisfy the most demanding needs of decentralized users. The versatile KIP 7170 may also be expanded to provide multifunction convenience. KIP 7170 system software is ideal for decentralized environments and expandable to meet the need for centralized printing.

#### **System Features**

- Single footprint configuration
- Color touch controls
- Integrated top stacking
- 2 integrated media rolls
- 6 'D' / 'A1' size prints per minute
- 600 X 2400 dpi print, copy & scan
- High definition print technology
- Print from & scan to the cloud
- CIS scanning technology with real-time thresholding technology
- Rear delivery for high production
- Smart eco<sup>2</sup> design

#### **KIP 7170 MULTIFUNCTION SYSTEMS**

KIP 7170 single footprint system with integrated front delivery print tray

KIP 7170 single footprint system with integrated front delivery print tray plus optional rear print stacking tray