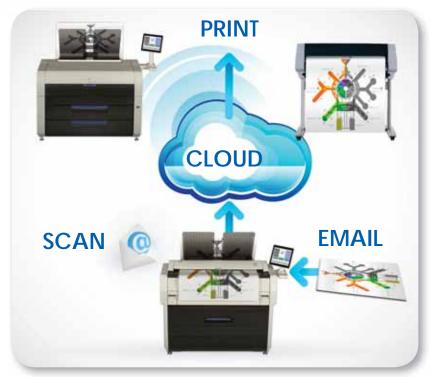

#### **KIP Cloud Connect**

- Use the cloud service of your choice
- Print from the cloud
- Scan to the cloud
- Print files via email attachments
- Integrated with Skydrive, Google Drive or Dropbox, Box.com, Microsoft Sharepoint & Microsoft Office 365 Online<sup>™</sup>

Copy & scan documents to the cloud or email and create color copies to up to 3 connected color print systems

PDF format printing keycode

Secure hard drive connection kit