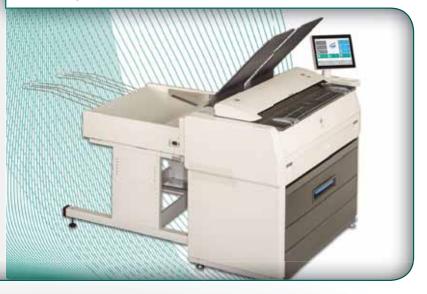

### **KIP 7170** PRODUCTION SYSTEM WITH STACKING

KIP's stackers include advanced intelligent online systems that suit your exact needs, while maintaining the flexibility to grow as demands increase. Operators have the flexibility to direct prints and copies to a preferred destination – the front delivery stacking system or a rear system for increased production.

### **KIP 7170** PRODUCTION SYSTEM WITH FOLDING

The KIPFold 1000 and KIPFold 2000 finishing systems automate wide-format document finishing by providing folding, stacking and collation in a compact design.