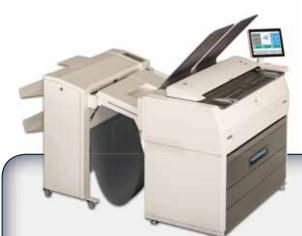

### **KIP 7170** PRODUCTION SYSTEM WITH STACKING

KIP's stackers include advanced intelligent online systems that suit your exact needs, while maintaining the flexibility to grow as demands increase. Operators have the flexibility to direct prints and copies to a preferred destination – the front delivery stacking system or a rear system for increased production.

### **KIP 7170** PRODUCTION SYSTEM WITH FOLDING

The KIPFold 1000 and KIPFold 2000 finishing systems automate wide-format document finishing by providing folding, stacking and collation in a compact design.

### **KIP 7170 PRODUCTION SYSTEMS**

KIP 7170 system with optional KIP 1200 high capacity print stacker

KIP 7170 system with optional KIPFold 1000 online fan folder

KIP 7170 system with optional KIPFold 2000 online fan & cross folder