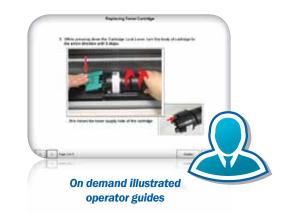

#### Easy to Use

- Color multi-touch controls
- Unlimited presets/templates
- Illustrated operator guides
- KIP cost review application
- KIP track system
- Print queue management

Scan, copy and print using the integrated touchscreen

#### **KIP System Guides**

- Displayed on KIP touchscreen
- Information presented in full color
- Step-by-step pictorial instructions
- B&w and color copy and scan-to-file instructions
- Media & toner replacement procedures
- Quick reference resource for system functions