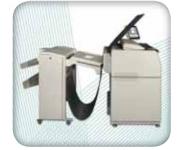

### **KIP 7170** PRODUCTION SYSTEM WITH FOLDING

The KIPFold 1000 and KIPFold 2000 finishing systems automate wide-format document finishing by providing folding, stacking and collation in a compact design.

### **KIP 7170** INTEGRATED FOLDING & FINISHING

#### **DOCUMENT AUTOMATION**

KIP integrated folding and finishing systems automate wideformat document finishing by providing folding, stacking and collation in a compact design.