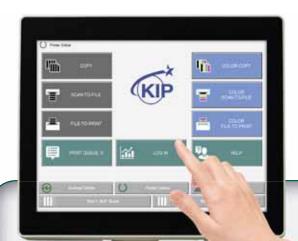

### **Smart Multi-Touch Control**

- 12.1" smart multi-touch display
- Touch simplicity: swipe, rotate, pinch, spread & tap
- Intuitive, tablet style touch controls
- Uniform operations for improved experience
- Walk-up operator convenience
- High demand productivity
- View and print area of interest

## KIP COLOR MULTI-TOUCH SO EASY TO USE

All system functions of the KIP 7170 are performed through its large, multi-touch 12" display with vivid color controls that instantly respond to your touch. The high resolution display provides copy and scan previews with single pixel clarity, allowing you to instantly view b&w and color documents like never before.

#### Easy to Use

- Color multi-touch controls
- Unlimited presets/templates
- Illustrated operator guides
- KIP cost review application
- KIP track system
- Print queue management

Scan, copy and print using the integrated touchscreen

#### **Multi-Touch Productivity**

Experience the difference of KIP multi-touch technology.

- Vivid 12" color multi-touch display
- Fully articulating to adjust viewing angle
- Centralized access to all system features
- Print, copy and scan in b&w or full color
- Swipe, pinch, spread and rotate view
- Zoom to area of interest and print
- Print directly from removable usb drives and system mailboxes
- Job queue management
- Network security features
- Integrated accounting system
- Concurrent print & scan to file at the touchscreen display
- Integrated print previews of each file in a complete job set