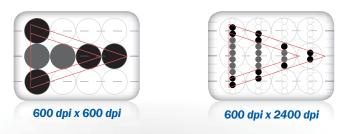

#### 600 x 2400 DPI- High Resolution

KIP systems feature crisp, 600 x 2400 dpi printing for sharper details and extremely smooth grayscales. This higher resolution allows the system to enhance curves, diagonal lines and arcs by smoothing out line edges with excellent precision.