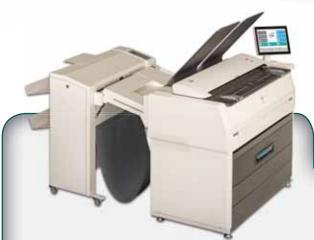

#### **KIPFold 1000**

The KIPFold 1000 is a compact but powerful online folder designed to easily, conveniently and quickly fan fold documents with KIP 7170 print systems.

#### **KIPFold 2000**

The KIPFold 2000 system automates wide-format document folding requirements by providing folding, stacking and collation in a compact design. KIP online folders intelligently communicate with KIP printers and are fully integrated with KIP software applications & printer drivers to provide seamless workflow integration.

### **KIP 7170** INTEGRATED FOLDING & FINISHING

#### **DOCUMENT AUTOMATION**

KIP integrated folding and finishing systems automate wideformat document finishing by providing folding, stacking and collation in a compact design.