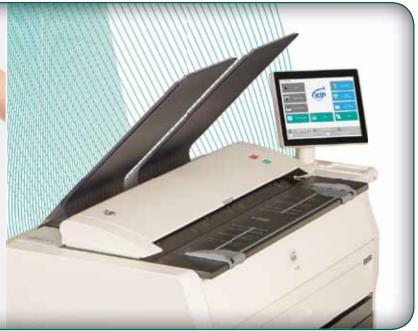

#### **KIP 7170 INTEGRATED CIS SCANNING SYSTEM**

The KIP 7170 integrated large format scanner is a 24-bit, 36" / 914mm wide full-color image capture system perfect for processing photographs, complex maps and AEC/ CAD drawings. The CIS (Contact Image Sensor) scanning technology enables high-resolution, high-speed image capture with energy saving operation from a compact design.

Space saving print & original stacking

KIP 1200 high capacity online stacker

The KIP 7170 integrated scanner features a support system to enhance feed reliability

compact online

fan folder

KIPFold 2000 online fan & cross folder