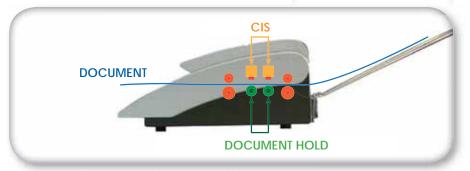

#### **KIP 7170 INTEGRATED CIS SCANNING SYSTEM**

The KIP 7170 integrated large format scanner is a 24-bit, 36" / 914mm wide full-color image capture system perfect for processing photographs, complex maps and AEC/ CAD drawings. The CIS (Contact Image Sensor) scanning technology enables high-resolution, high-speed image capture with energy saving operation from a compact design.