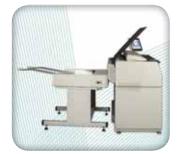

### **KIP 7170** PRODUCTION SYSTEM WITH FOLDING

The KIPFold 1000 and KIPFold 2000 finishing systems automate wide-format document finishing by providing folding, stacking and collation in a compact design.

#### **KIPFold 1000**

The KIPFold 1000 is a compact but powerful online folder designed to easily, conveniently and quickly fan fold documents with KIP 7170 print systems.

#### **KIPFold 2000**

The KIPFold 2000 system automates wide-format document folding requirements by providing folding, stacking and collation in a compact design. KIP online folders intelligently communicate with KIP printers and are fully integrated with KIP software applications & printer drivers to provide seamless workflow integration.