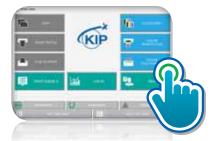

### **Smart Multi-Touch Control**

- 12.1" smart multi-touch display
- Touch simplicity: swipe, rotate, pinch, spread & tap
- Intuitive, tablet style touch controls
- Uniform operations for improved experience
- Walk-up operator convenience
- High demand productivity
- View and print area of interest

## KIP COLOR MULTI-TOUCH SO EASY TO USE

All system functions of the KIP 7170 are performed through its large, multi-touch 12" display with vivid color controls that instantly respond to your touch. The high resolution display provides copy and scan previews with single pixel clarity, allowing you to instantly view b&w and color documents like never before.

#### A Smart, **Mark** Intuitive Interface

The integrated color multi-touch display of KIP systems provides a powerful combination of control plus convenience – because you don't have to leave your printer to perform the command functions that make your work more productive.

#### Easy to Use

- Color multi-touch controls
- Unlimited presets/templates
- Illustrated operator guides
- KIP cost review application
- KIP track system
- Print queue management

Scan, copy and print using the integrated touchscreen