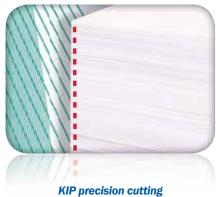

#### **Accurate Print Sets**

KIP Systems provide precise cut lengths that conform to KIP sheet size specifications. Electronic monitoring of media while printing provides an accurate page cut length. Print jobs are produced at an identical sheet size, resulting in a professional presentation.

KIP precision cutting for accurate sheet sizes