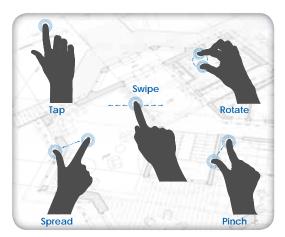

### **Smart Multi-Touch Control**

- 12.1" smart multi-touch display
- Touch simplicity: swipe, rotate, pinch, spread & tap
- Intuitive, tablet style touch controls
- Uniform operations for improved experience
- Walk-up operator convenience
- High demand productivity
- View and print area of interest

#### **Multi-Touch Productivity**

Experience the difference of KIP multi-touch technology.

- Vivid 12" color multi-touch display
- Fully articulating to adjust viewing angle
- Centralized access to all system features
- Print, copy and scan in b&w or full color
- Swipe, pinch, spread and rotate view
- Zoom to area of interest and print
- Print directly from removable usb drives and system mailboxes
- Job queue management
- Network security features
- Integrated accounting system
- Concurrent print & scan to file at the touchscreen display
- Integrated print previews of each file in a complete job set

#### Super-View Image Control

The high resolution multi-touch screen provides copy, scan and print previews, allowing you to instantly view b&w and color images. Multi-touch controls allow you to zoom, rotate and pan the image preview.