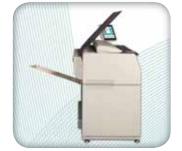

### KIP 7170 MULTI-FUNCTION SPACE SAVING SYSTEM

The productivity of the KIP 7170 system is designed to satisfy the most demanding needs of decentralized users. The versatile KIP 7170 may also be expanded to provide multifunction convenience. KIP 7170 system software is ideal for decentralized environments and expandable to meet the need for centralized printing.

#### **System Features**

- Single footprint configuration
- Color touch controls
- Integrated top stacking
- 2 integrated media rolls
- 6 'D' / 'A1' size prints per minute
- 600 X 2400 dpi print, copy & scan
- High definition print technology
- Print from & scan to the cloud
- CIS scanning technology with real-time thresholding technology
- Rear delivery for high production
- Smart eco<sup>2</sup> design