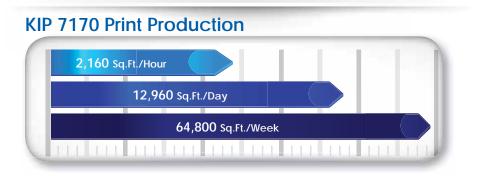

entralized environments and expandable to meet the need for centralized printing.



### **Smart Multi-Touch Control**

- 12.1" smart multi-touch display
- Touch simplicity: swipe, rotate, pinch, spread & tap
- Intuitive, tablet style touch controls
- Uniform operations for improved experience
- Walk-up operator convenience
- High demand productivity
- View and print area of interest



#### **System Features**

- Single footprint configuration
- Color touch controls
- Integrated top stacking
- 2 integrated media rolls
- 6 'D' / 'A1' size prints per minute
- 600 X 2400 dpi print, copy & scan
- High definition print technology
- Print from & scan to the cloud
- CIS scanning technology with real-time thresholding technology
- Rear delivery for high production
- Smart eco<sup>2</sup> design





#### **Integrated USB Drives**

KIP 7170 systems eliminate the need for additional PC hardware by printing documents directly from the touchscreen software. Integrated support for removable media such as standard USB drives provides the ability to securely print documents directly from a range of media formats.



#### **MULTI-TASKING**

- Direct prints to stack on top or rear
- Create color copies directly to inkjet printers
- Scan to a wide range of file formats
- Real time copy and scan previews
- USB printing and scanning support
- On screen copy, print & scan previews

### **KIP 7170** PRODUCTION SYSTEM WITH STACKING

KIP's stackers include advanced intelligent online systems that suit your exact needs, while maintaining the flexibility to grow as demands increase. Operators have