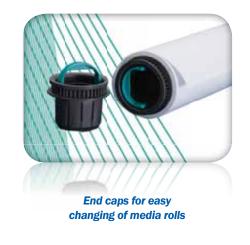

#### **Media Capacity**

KIP systems feature auto-switching media drawers to ensure non-stop print production and maximum media versatility. Media status is illustrated on the touchscreen. KIP systems feature a user friendly "End Cap" design for easy loading of media rolls.