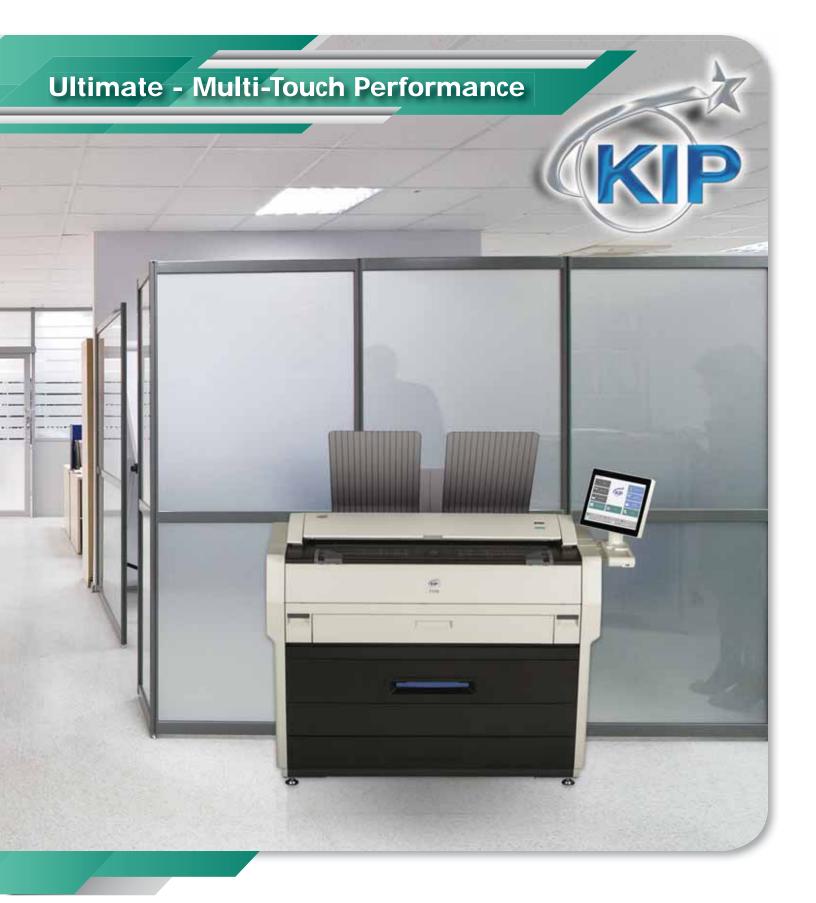

### KIP 7170 MULTI-FUNCTION SPACE SAVING SYSTEM

The productivity of the KIP 7170 system is designed to satisfy the most demanding needs of decentralized users. The versatile KIP 7170 may also be expanded to provide multifunction convenience. KIP 7170 system software is ideal for decentralized environments and expandable to meet the need for centralized printing.

#### The space saving design of the KIP 7170 provides near-wall operation and is expandable as production demands increase.

- Ultimate in advanced technology and versatility
- Superior image quality and reliable performance
- Sustainable benefits and cost effective operations
- Designed to deliver exceptional value

# Space Saving Design • Easy operator access

- Next to wall installation
- Innovative top stacking system