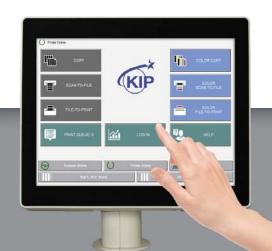

## **SMART MULTI-TOUCH CONTROLS**

- Color Multi-Touch Controls
- Cloud Connected
- Super View Image Control
  - · Copy, scan and print previews
  - Instantly view b&w and color images
  - Multi-touch controls allow you to zoom, rotate & pan the image preview

#### **Smart Multi-Touch Controls**

- One Touch Access to System Features in 25 languages
- Instantaneously responsive 12" color touchscreen
- · Intuitive feature selection for easy operation