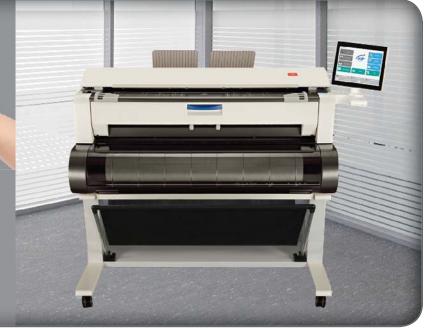

# **KIP 770**

The productivity of the KIP 770 system is designed to satisfy the most demanding needs of decentralized users and may also be expanded as a centralized network printer.

- CIS Scanning with Realtime Thresholding Technology Total Control of the Copy, Print & Scan Process
- Energy Star Qualified Economical & Ecological
- Workgroup Walk-Up Simplicity

# **Space Saving Design**

- Easy Operator Access
- Next to Wall Installation
- Innovative Top Stacking System

### **Integrated Production Systems**

- Fully Integrated Stacking
- Easy Print Set Handling & Distribution
- Two Way Communications for Intelligent Operation