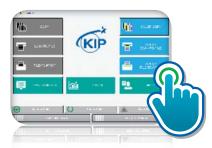

## **SMART MULTI-TOUCH CONTROLS**

- Color Multi-Touch Controls
- Cloud Connected
- Super View Image Control
  - · Copy, scan and print previews
  - Instantly view b&w and color images
  - Multi-touch controls allow you to zoom, rotate & pan the image preview

#### **Smart Multi-Touch Controls**

- One Touch Access to System Features in 25 languages
- Instantaneously responsive 12" color touchscreen
- · Intuitive feature selection for easy operation