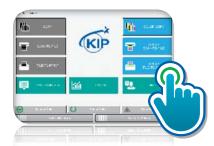

#### **SMART MULTI-TOUCH CONTROLS**

- Color Multi-Touch Controls
- Cloud Connected
- Super View Image Control
  - Copy, scan and print previews
  - Instantly view b&w and color images
  - Multi-touch controls allow you to zoom, rotate & pan the image preview

#### Smart Multi-Touch Controls

- One Touch Access to System Features in 25 languages
- Instantaneously responsive 12" color touchscreen
- Intuitive feature selection for easy operation