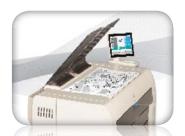

#### **Multifunction System**

- Space saving integrated top stacking
- Color copies & print directly to inkjet
- Scan documents into a wide range of b&w and color files
- Print from and scan to cloud storage or integrated USB port
- Real time previews for maximum quality

#### **Production System**

- Performance & Reliability
- Print, Copy and Scan in b&w and color
- Fast imaging with KIP Tru-Speed technology
- Visual operator feedback system
- Productive, non-stop stream scanning
- Color / b&w production software apps
- High resolution, 24-Bit color image quality