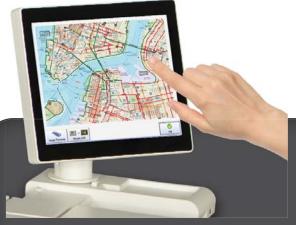

#### **SMART MULTI-TOUCH CONTROLS**

- Color Multi-Touch Controls
- Cloud Connected
- Super View Image Control
  - Copy, scan and print previews
  - Instantly view b&w and color images
  - Multi-touch controls allow you to zoom, rotate & pan the image preview

#### Smart Multi-Touch Controls

- One Touch Access to System Features in 25 languages
- Instantaneously responsive 12" color touchscreen
- Intuitive feature selection for easy operation