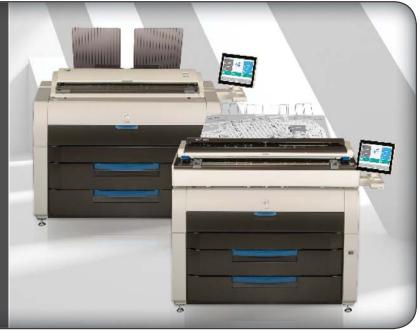

# The space saving design of the KIP 7970 provides near-wall operation and is expandable as production demands increase.

- Ultimate in advanced technology and versatility
- Superior image quality and reliable performance
- Sustainable benefits and cost effective operations
- Designed to deliver exceptional value

#### **Multifunction System**

- Space saving integrated top stacking
- Color copies & print directly to inkjet
- Scan documents into a wide range of b&w and color files
- Print from and scan to cloud storage or integrated USB port
- Real time previews for maximum quality

#### **Production System**

- Performance & Reliability
- Print, Copy and Scan in b&w and color
- Fast imaging with KIP Tru-Speed technology
- Visual operator feedback system
- Productive, non-stop stream scanning
- Color / b&w production software apps
- High resolution, 24-Bit color image quality